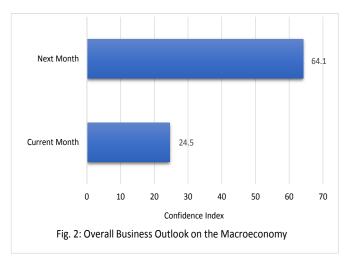

#### 3.0 Business Outlook

At 24.5 index points, respondents' overall confidence index (CI) on the macro economy in March 2018 improved when compared with the level of 14.5 index points recorded in February 2018. The businesses outlook for April 2018 indicated greater confidence on the macro economy at 64.1 index points. (Fig. 2).