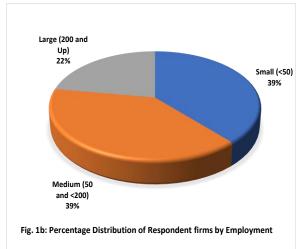

The respondent firms were made up of small, medium and large organisations covering both import- and export-oriented businesses (Figs.1b and 1c, Table 1).

<sup>&</sup>lt;sup>1</sup> The services sector is made up of Financial Intermediation, Hotels & Restaurants, Renting & Business activities and Community & Social Services