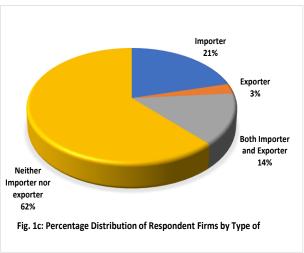

The respondent firms were made up of small, medium and large organisations covering both import- and export-oriented businesses (Figs.1b and 1c, Table 1).

<sup>&</sup>lt;sup>1</sup> The services sector is made up of Financial Intermediation, Hotels & Restaurants, Renting & Business activities and Community & Social Services