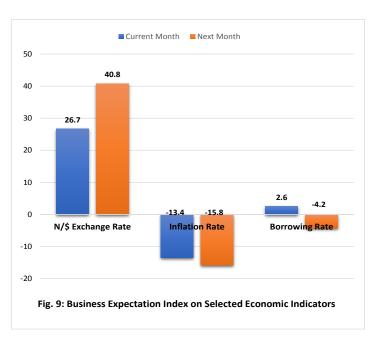

### 3.5 Expectations on Exchange Rate

Majority of the respondent firms expect the naira to appreciate in the current and next months as the confidence indices stood at 26.7 and 40.8 points, respectively (Fig. 9, Table 1).

## 3.6 Expectations on Inflation and Borrowing Rates

Respondent firms expect inflation rate to fall in both the current and next months, with confidence indices of -13.4 and -15.8 points for the current and next months, respectively (Fig. 9).

Similarly, respondent firms expect borrowing rates to rise in the current month but fall in the next month, as the confidence indices stood at 2.6 and -4.2 points, respectively (Fig. 9, Table 1).