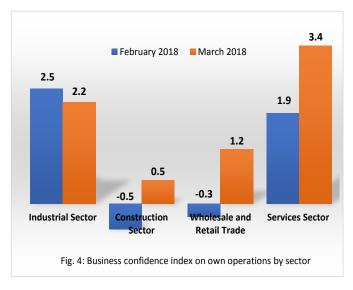

## 3.1 Business Confidence on Own Operations by Sector

Respondents from services, industrial, wholesale/retail trade and construction sectors expressed optimism on own operations in the current month with indices of 3.4, 2.2, 1.2 and 0.5, respectively when compared with 1.9, 2.5, -0.3 and -0.5 in February 2018, respectively (Fig 4, Table 1).