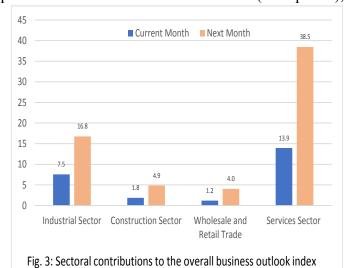

The optimism in the current month was driven by the opinion of respondents from services (13.9 points), industrial (7.5 points) construction (1.8 points) and wholesale/retail trade sectors (1.2), while the drivers of the optimism for next month were services (38.5 points),

industrial (16.8 points), construction (4.9 points) and wholesale/retail trade (4.0 points) sectors (Fig. 3).

Furthermore, the positive outlook by type of business in March 2018 was driven by businesses that are both import- and export-oriented (29.1 points), those that are neither import-nor export-oriented (25.9 points), businesses that are export-related (23.5 points), and those that are import-oriented (17.7 points) (Table 1).