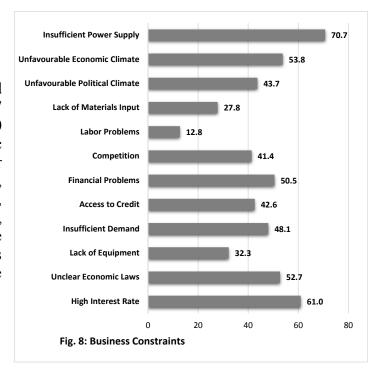

#### 3.4 Business Constraints

surveyed identified The firms insufficient power supply (70.7)points), high interest rate (61.0 unfavourable points). economic climate (53.8)points). unclear economic (52.7)points), laws financial problems (50.5),insufficient demand (48.1 points). and unfavourable political climate (43.7 points) as the major factors constraining business activity in the current month (Fig. 8, Table 1).