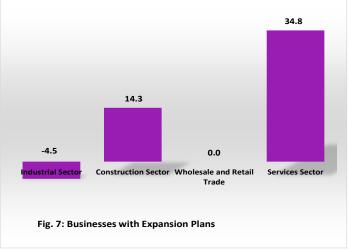

An analysis of businesses with expansion plans by sector in the next month showed that the services and construction sectors indicate greater disposition for expansion with indices of 34.8 and 14.3 points respectively (Fig. 7, Table 1).