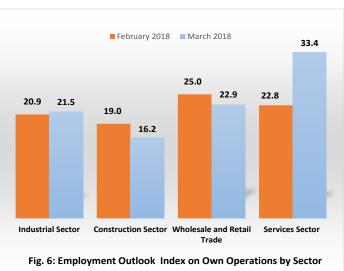

# 3.3 Employment and Expansion Plans

The positive outlook in the volume of business activities (69.2 index points) and employment (27.9 index points) indicated a favourable outlook in the next month. The employment outlook index by sector showed that the services sector (33.4 points) indicates the highest prospects for creating jobs, followed wholesale/retail trade points), industrial (21.5 points) and (16.2 points) sectors construction (Fig. 6, Table 1).