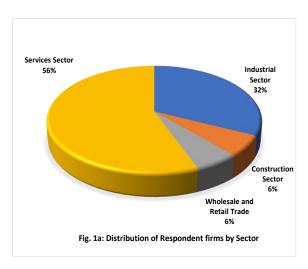

#### 2.0 Introduction

The March 2018 Business Expectations Survey (BES) was carried out during the period March 12-22, 2018 with a sample size of 650 businesses nationwide. A response rate of 91.8 per cent was achieved, and the sample covered the services, industry, wholesale/retail trade and construction sectors<sup>1</sup>. (Fig. 1a, Table 1)