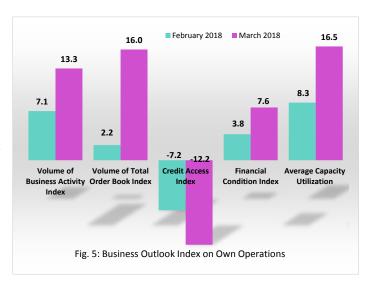

# 3.2 Financial Condition and Access to Credit

Respondents' outlook on the volume of total order, business activity and financial conditions (working capital) stood at 16.0, 13.3, and 7.6 index points respectively, indicating an improvement in relation to its outlook in February 2018 which was 2.2, 7.1, and 3.8 respectively. (Table 1). The average capacity utilization (CUI) index rose to 16.5 points in March 2018 from 8.3 in February 2018 (Fig. 5, Table 1), which can be attributed to the positive outlook on business activity and financial conditions.

Respondents were however pessimistic on access to credit in the review month with an index of -12.2 points, which is a decline from the 7.2 point recorded in the preceding month.